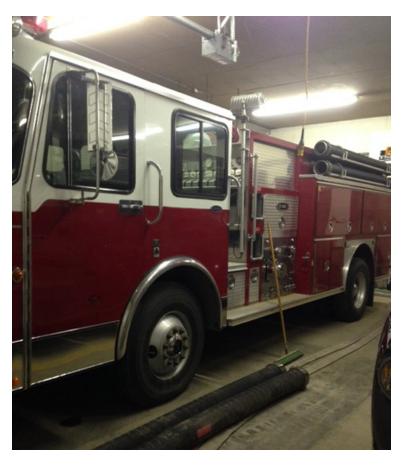

## 1990 E-One Spartan Custom Pumper

- 1990 E-One Spartan Custom Pumper
- O Cummins L10 Diesel Engine
- O 1000 Gallon Tank
- Additional equipment not included with purchase unless otherwise listed. Mileage readings may not be real-time and should be confirmed.
- O Wheelbase: 96"

- O Spartan Chassis
- Allison Automatic Transmission
- Feecon Foam System
- O Length: 30'

- O Seating for 6; 3 SCBA seats
- O 1250 GPM Top-Mount Pump
- 0
- O Height: Truck Height: 9'10"

Brindlee Mountain Fire Apparatus is one of the world's largest used fire truck sales and service companies. Based just outside of Huntsville, Alabama, the company has forty-five full-time personnel occupying over 12,000 square feet. Our mechanics, all of whom are EVT certified, perform pump tests, general repairs, preventative maintenance, and body, collision, and paint work on over 500 used fire trucks every year. Visit us online at www.firetruckmall.com