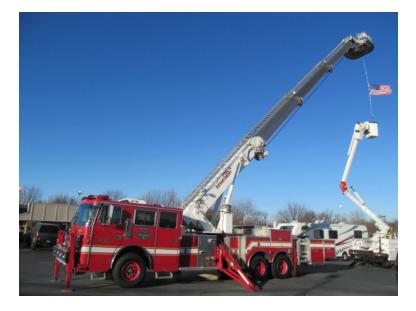

## 1992 Simon-Duplex 75' Platform

- O 1992 Simon-Duplex 75' Platform
- PTO Hours 6,024 Engine Hours - 9,977

- O Simon-Duplex Chassis
- O Mileage: 82,165

## Contact Us

Office : 256.776.7786 Email : sales@firetruckmall.com Website: www.firetruckmall.com

15410 US Highway 231, Union Grove, AL 35175 Stock #: 07557 Price: \$35,000

- O Cummins Diesel Engine
- Additional equipment not included with purchase unless otherwise listed. Mileage readings may not be real-time and should be confirmed.