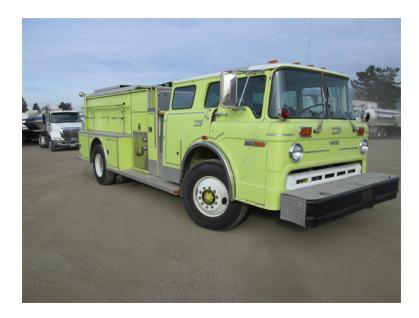

## 1988 Westates Ford Pumper

- O 1988 Westates Ford Pumper
- O Caterpillar 3208 200 HP Diesel Engine
- → 1000 Gallon Tank
- O Aluminum Hose Bed Cover
- Additional equipment not included with purchase unless otherwise listed. Mileage readings may not be real-time and should be confirmed.
- O C-8000 Ford Chassis
- Ford Manual Transmission
- 0
- O Engine Hours: 2,982
- GVWR: 35,000

- O Seating for 3;
- Waterous CS Pump
- Hannay Electric Reels
- O Mileage: 61,221
- O Wheelbase: 175"

Brindlee Mountain Fire Apparatus is one of the world's largest used fire truck sales and service companies. Based just outside of Huntsville, Alabama, the company has forty-five full-time personnel occupying over 12,000 square feet. Our mechanics, all of whom are EVT certified, perform pump tests, general repairs, preventative maintenance, and body, collision, and paint work on over 500 used fire trucks every year. Visit us online at www.firetruckmall.com