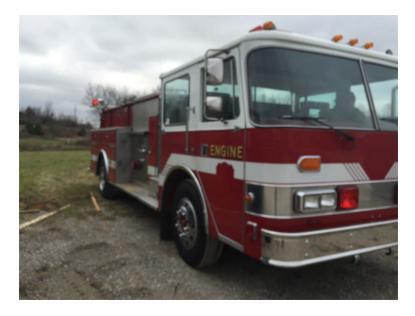

## 1986 Pierce Arrow Pumper

- O 1986 Pierce Arrow Pumper
- ${\rm O}$  Allison HT-740 Automatic Transmission
- O Driver's Side Discharges: 2 2.5"
- O Mileage: 126,500

- O Pierce Chassis
- Waterous CM-1000 1000 GPM Side-Mount 500 Gallon Tank Pump
- O Driver's Side Suction: 1 2.5", 1 6"
- Additional equipment not included with purchase unless otherwise listed. Mileage readings may not be real-time and should be confirmed.
- O Cummins 320 HP Diesel Engine
- O 1 Booster Reel in Rear Compartment