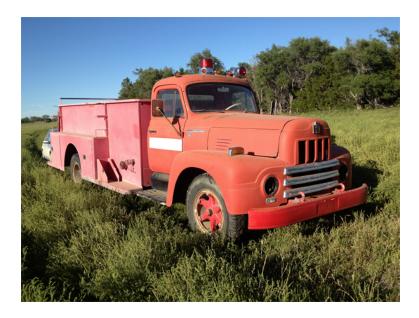

## 1956 International Pumper

- → 1956 International Pumper
- O International 199 HP Gas Engine
- O Driver's Side Discharges: 3
- Officer's Side Suction: 1
- O Mileage: 915

- International Chassis
- O International 4Speed Hi/Lo Manual Transmission
- O Driver's Side Suction: 1
- 0
- Additional equipment not included with purchase unless otherwise listed. Mileage readings may not be real-time and should be confirmed.
- O Seating for 2;
- O Waterous CM 150 GPM Pump
- Officer's Side Discharge: 1
- O Rear Discharges: 2
- O Wheelbase: 175"