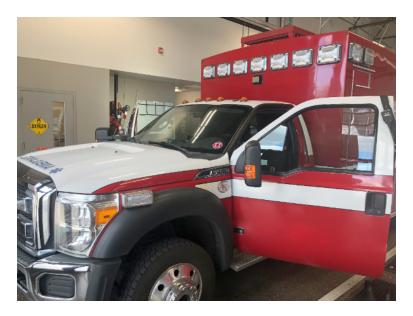

## 2016 Braun Ford 4x4 Commercial Ambulance

- O 2016 Braun Ford 4x4 Commercial Ambulance
- Ford 6.7L Diesel Engine
- O Air Conditioning
- Additional equipment not included with purchase unless otherwise listed. Mileage readings may not be real-time and should be confirmed.
- O GVWR: 16,500

- O F-450 4x4 Ford Chassis
- O Ford Automatic Transmission
- O Engine Hours: 10,994
- O Length: 24' 6"

O Wheelbase: 189"

- O Seating for 2;
- 0
- O Mileage: 127,629
- O Height: Truck Height: 9' 4"

Brindlee Mountain Fire Apparatus is one of the world's largest used fire truck sales and service companies. Based just outside of Huntsville, Alabama, the company has forty-five full-time personnel occupying over 12,000 square feet. Our mechanics, all of whom are EVT certified, perform pump tests, general repairs, preventative maintenance, and body, collision, and paint work on over 500 used fire trucks every year. Visit us online at www.firetruckmall.com