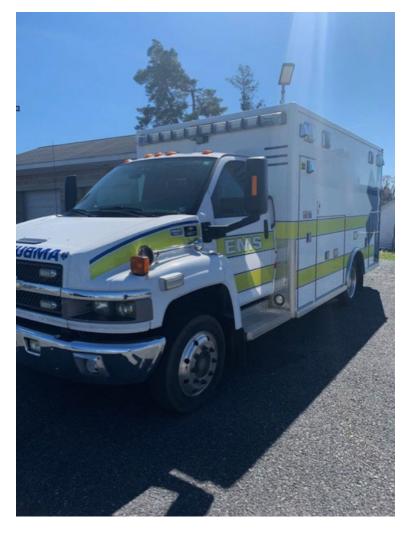

## 2008 Lifeline Chevrolet Ambulance

- O 2008 Lifeline Chevrolet Ambulance
- O Mileage: 171,799

- O C4500 Chevrolet Chassis
- Additional equipment not included with purchase unless otherwise listed. Mileage readings may not be real-time and should be confirmed.
- O Duramax Diesel Engine
- O GVWR: 146,500