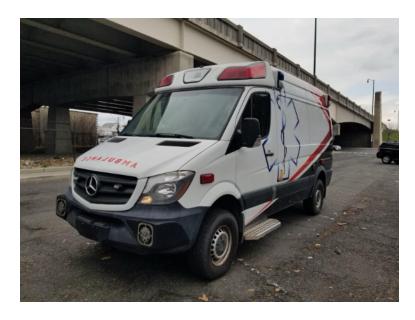

## 2017 Demers Mercedes Ambulance

○ 2017 Demers Mercedes Ambulance

1100

Mercedes Chassis

Automatic Transmission

O Mileage: 142,318

○ Mercedes-Benz Diesel Engine

 Additional equipment not included with purchase unless otherwise listed. Mileage readings may not be real-time and should

be confirmed.

O Height: Truck Height: 9' O GVWR: 10,800

O Length: 20' 6"

O Wheelbase: 138"

Brindlee Mountain Fire Apparatus is one of the world's largest used fire truck sales and service companies. Based just outside of Huntsville, Alabama, the company has forty-five full-time personnel occupying over 12,000 square feet. Our mechanics, all of whom are EVT certified, perform pump tests, general repairs, preventative maintenance, and body, collision, and paint work on over 500 used fire trucks every year. Visit us online at www.firetruckmall.com