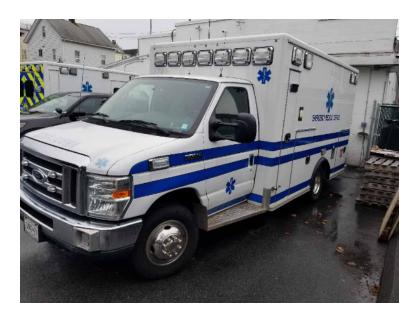

## 2015 Medix Ford Ambulance

○ 2015 Medix Ford Ambulance

O E-350 Ford Chassis

Medix Ambulance Body

○ Ford V-10 Gas Engine

O Automatic Transmission

O Mileage: 85,217

 Additional equipment not included with purchase unless otherwise listed. Mileage readings may not be real-time and should O Length: 21'

O Height: Truck Height: 8' 5"

○ GVWR: 11,500

be confirmed.

O Wheelbase: 138"

Brindlee Mountain Fire Apparatus is one of the world's largest used fire truck sales and service companies. Based just outside of Huntsville, Alabama, the company has forty-five full-time personnel occupying over 12,000 square feet. Our mechanics, all of whom are EVT certified, perform pump tests, general repairs, preventative maintenance, and body, collision, and paint work on over 500 used fire trucks every year. Visit us online at www.firetruckmall.com