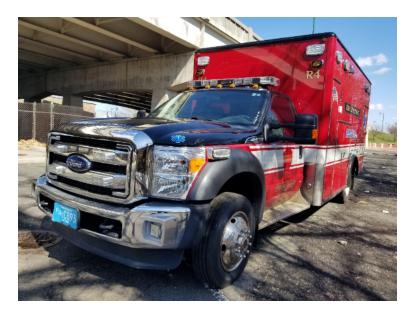

## 2015 Horton Ford 4x4 Ambulance

## Contact Us

Office : 256.776.7786 Email : sales@firetruckmall.com Website: www.firetruckmall.com

15410 US Highway 231, Union Grove, AL 35175 Stock #: 19687 Price: \$56,000

| O 2015 Horton Ford 4x4 Ambulance           | ○ F-550 4x4 Ford Chassis      | O PowerStroke 6.7L 300 HP Diesel Engine                                                                                                                                 |
|--------------------------------------------|-------------------------------|-------------------------------------------------------------------------------------------------------------------------------------------------------------------------|
| <ul> <li>Automatic Transmission</li> </ul> | O Mileage: 119,613            | <ul> <li>Additional equipment not included with<br/>purchase unless otherwise listed. Mileage<br/>readings may not be real-time and should<br/>be confirmed.</li> </ul> |
| O Length: 25'                              | O Height: Truck Height: 9' 6" | O Wheelbase: 186"                                                                                                                                                       |