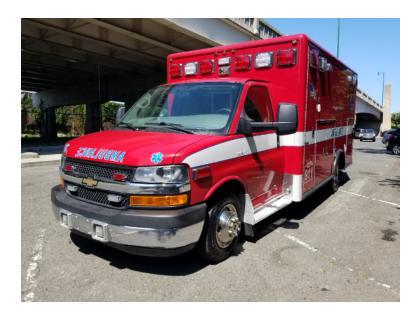

## 2015 Horton Chevrolet Ambulance

○ 2015 Horton Chevrolet Ambulance

O Automatic Transmission

O G-4500 Chevrolet Chassis

O Mileage: 138,412

O Height: Truck Height: 9'

O Wheelbase: 160"

O Length: 23'