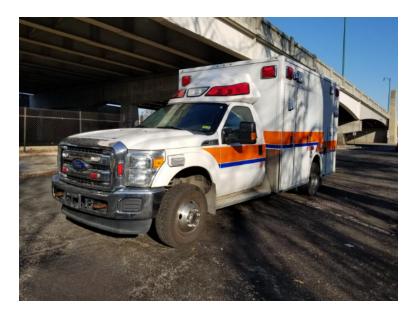

## 2013 Demers Ford 4x4 Ambulance

- O 2013 Demers Ford 4x4 Ambulance
- ${\bf O}$  Automatic Transmission
- O F-350 4x4 Ford Chassis
- O Mileage: 106,886

O Height: Truck Height: 9'