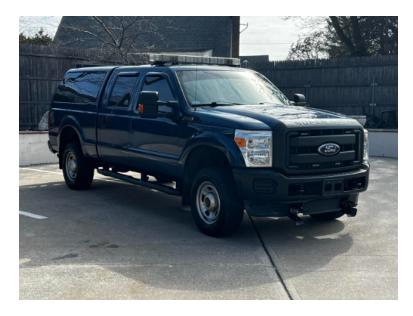

## 2016 Ford F-350 4x4 Command Unit

- O 2016 Ford F-350 4x4 Command Unit
- Ford V-8 Gas Engine
- O Air Conditioning

- O F-350 XL Super Duty Crew Cab 4x4 Ford O Seating for 5; Chassis
- Automatic Transmission
- O Mileage: 38,827

 $\cap$ 

Power Windows

Leer bed cap

8' Western plow and set up

Truck is in good condition

Exterior- Body in good shape. One dent on rear right fender and some scratches

Interior- upholstery and seats are in good shape