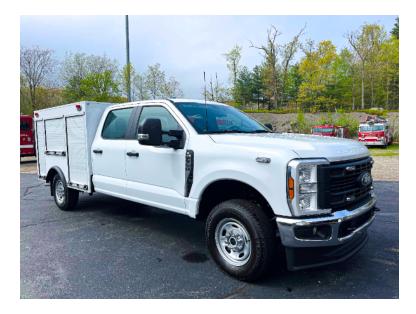

## 2024 Ford F-350 4x4 Commercial Light Rescue

- O 2024 Ford F-350 4x4 Commercial Light Rescue
- O F-350 4x4 Flex Ford Chassis
- \*\* DEMO UNIT \*\*

- O Gas Engine
- O Additional equipment not included with purchase unless otherwise listed. Mileage readings may not be real-time and should be confirmed.
- O Automatic Transmission

O Mileage: 4,000

Brindlee Mountain Fire Apparatus is one of the world's largest used fire truck sales and service companies. Based just outside of Huntsville, Alabama, the company has forty-five full-time personnel occupying over 12,000 square feet. Our mechanics, all of whom are EVT certified, perform pump tests, general repairs, preventative maintenance, and body, collision, and paint work on over 500 used fire trucks every year. Visit us online at www.firetruckmall.com