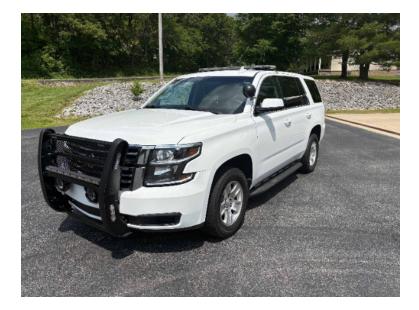

## 2019 Chevy Tahoe 4x4 Command Unit

- O 2019 Chevy Tahoe 4x4 Command Unit
- GMC 5.3L Gas Engine
- O Mileage: 93,762

- Tahoe 4x4 Chevrolet Chassis
- Automatic Transmission
- Additional equipment not included with purchase unless otherwise listed. Mileage readings may not be real-time and should be confirmed.