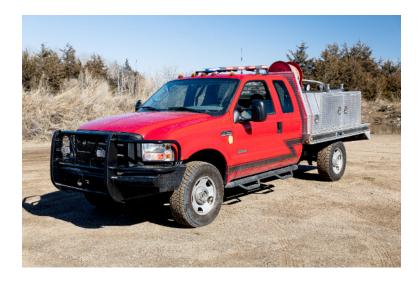

## 2006 Ford F-350 4x4 Commercial Brush Truck

- 2006 Ford F-350 4x4 Commercial Brush Truck
- O Ford 350 HP Diesel Engine
- O 250 Gallon Tank
- Air Conditioning

- F-350 4x4 Ford Chassis
- Automatic Transmission
- 5 Gallon Foam Cell
- O Mileage: 27,666

- O Seating for 2;
- O 18 HP 150 GPM Pump
- 0
- Additional equipment not included with purchase unless otherwise listed. Mileage readings may not be real-time and should be confirmed.

Brindlee Mountain Fire Apparatus is one of the world's largest used fire truck sales and service companies. Based just outside of Huntsville, Alabama, the company has forty-five full-time personnel occupying over 12,000 square feet. Our mechanics, all of whom are EVT certified, perform pump tests, general repairs, preventative maintenance, and body, collision, and paint work on over 500 used fire trucks every year. Visit us online at www.firetruckmall.com