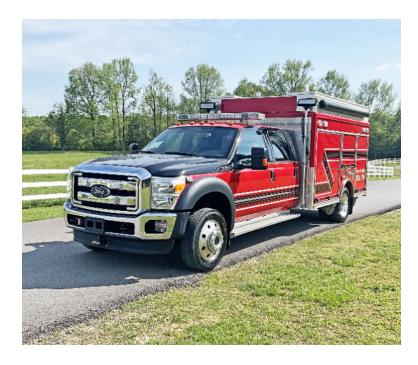

## 2015 Pierce Ford 4x4 Commercial Rescue

- 2015 Pierce Ford 4x4 Commercial Rescue F-550 4x4 Ford Chassis
- TorqShift 6-speed Automatic Transmission 7500 KW Portable Generator
- Additional equipment not included with purchase unless otherwise listed. Mileage readings may not be real-time and should be confirmed.
- O GVWR: 19,500

O Length: 25' 9"

O Aluminum Body  Ford Powerstroke V8 300 HP Diesel Engine

O Mileage: 15,619

O Height: Truck Height: 8' 10"

Brindlee Mountain Fire Apparatus is one of the world's largest used fire truck sales and service companies. Based just outside of Huntsville, Alabama, the company has forty-five full-time personnel occupying over 12,000 square feet. Our mechanics, all of whom are EVT certified, perform pump tests, general repairs, preventative maintenance, and body, collision, and paint work on over 500 used fire trucks every year. Visit us online at www.firetruckmall.com