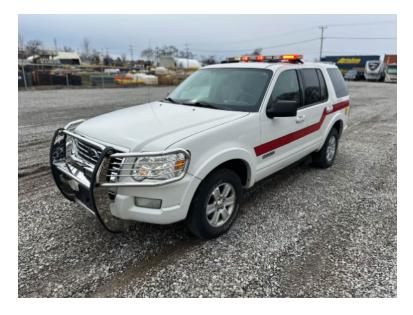

## 2008 Ford Explorer 4x4 Command Unit

- O 2008 Ford Explorer 4x4 Command Unit
- Additional equipment not included with purchase unless otherwise listed. Mileage readings may not be real-time and should be confirmed.
- Explorer XLT 4x4 Ford Chassis
  - Push Guard

Tow Hitch

0

**Receiver Shoreline Plug** 

Brindlee Mountain Fire Apparatus is one of the world's largest used fire truck sales and service companies. Based just outside of Huntsville, Alabama, the company has forty-five full-time personnel occupying over 12,000 square feet. Our mechanics, all of whom are EVT certified, perform pump tests, general repairs, preventative maintenance, and body, collision, and paint work on over 500 used fire trucks every year. Visit us online at www.firetruckmall.com