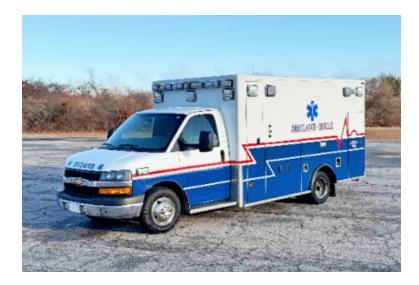

## 2013 PL Custom Chevrolet Ambulance

- 2013 PL Custom Chevrolet Ambulance
- O Duramax Diesel Engine
- Air Conditioning

- Chevrolet Chassis
- O Automatic Transmission
- O Mileage: 187,129

- O Seating for 2;
- 0
- Additional equipment not included with purchase unless otherwise listed. Mileage readings may not be real-time and should be confirmed.