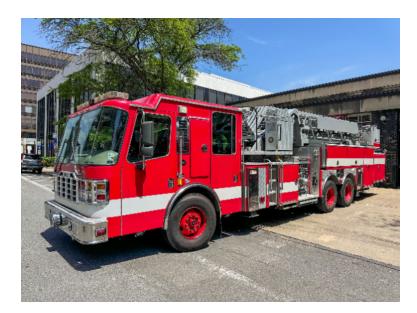

## 2005 Ferrara 100' Mid-Mount Platform

- 2005 Ferrara 100' Mid-Mount Platform
- 4000 EVS Automatic Transmission
- O Mileage: 49,900
- O Height: Truck Height: 10' 4"

- Ferrara Chassis
- Waterous CSU 1750 GPM Side-Mount Pump
- Additional equipment not included with purchase unless otherwise listed. Mileage readings may not be real-time and should be confirmed.
- O Wheelbase: 252"

- O Cummins ISM 450 HP Diesel Engine
- O Harrison 15KW Hydraulic Generator
- O Length: 46' 6"

Brindlee Mountain Fire Apparatus is one of the world's largest used fire truck sales and service companies. Based just outside of Huntsville, Alabama, the company has forty-five full-time personnel occupying over 12,000 square feet. Our mechanics, all of whom are EVT certified, perform pump tests, general repairs, preventative maintenance, and body, collision, and paint work on over 500 used fire trucks every year. Visit us online at www.firetruckmall.com