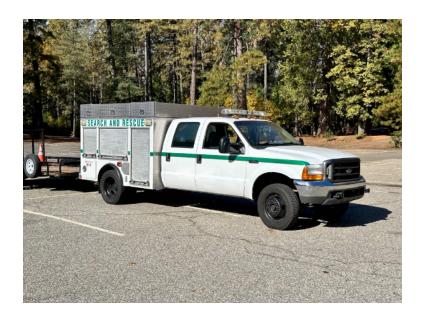

## 1999 Ford F-550 4x4 Commercial Light Rescue

○ 1999 Ford F-550 4x4 Commercial Light Rescue

○ Ford 7.3L 235 HP Diesel Engine

Air Conditioning

O Height: Truck Height: 8' 6"

○ F-550 4x4 Ford Chassis

Automatic Transmission

 Additional equipment not included with purchase unless otherwise listed.

O GVWR: 19,000

O Seating for 6;

O Length: 20' 3"

O Wheelbase: 172"

Brindlee Mountain Fire Apparatus is one of the world's largest used fire truck sales and service companies. Based just outside of Huntsville, Alabama, the company has forty-five full-time personnel occupying over 12,000 square feet. Our mechanics, all of whom are EVT certified, perform pump tests, general repairs, preventative maintenance, and body, collision, and paint work on over 500 used fire trucks every year. Visit us online at www.firetruckmall.com