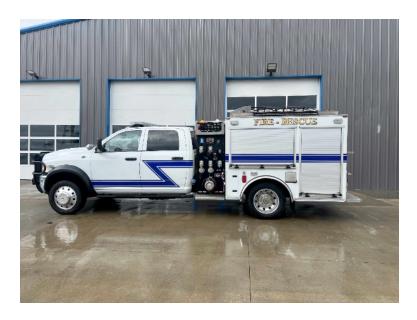

## 2018 BRAT Dodge Commercial Mini Pumper

- 2018 BRAT Dodge Commercial Mini Pumper
- Automatic Transmission
- Air Conditioning
- O Wheelbase: 173"

- 5500 Dodge Chassis
- O Darley 1500 GPM Side-Mount Pump
- O Mileage: 20,000
- $\bigcirc$ 
  - Flier spotlight
  - LED scene lights
  - **Brush Guard**
  - Winch
  - **Custom Tool board**
  - SCBA passenger seat

- Cummins V-8 330 HP Diesel Engine
- 300 Gallon Polypropylene Tank
- Additional equipment not included with purchase unless otherwise listed. Mileage readings may not be real-time and should be confirmed.