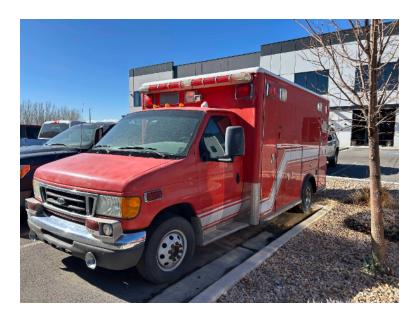

## 2005 Horton Ford E-350 Ambulance

- 2005 Horton Ford E-350 Ambulance
- Automatic Transmission
- Additional equipment not included with purchase unless otherwise listed.
- E-350 Ford Chassis
- Air Conditioning
- 0

Cruise Control

Tilt Steering

AM/FM, CD Player

**Power Windows** 

Power Locks

13' 6" Horton Bed- is in very good

Condition

O Diesel Engine

O Mileage: 80,989

Brindlee Mountain Fire Apparatus is one of the world's largest used fire truck sales and service companies. Based just outside of Huntsville, Alabama, the company has forty-five full-time personnel occupying over 12,000 square feet. Our mechanics, all of whom are EVT certified, perform pump tests, general repairs, preventative maintenance, and body, collision, and paint work on over 500 used fire trucks every year. Visit us online at www.firetruckmall.com