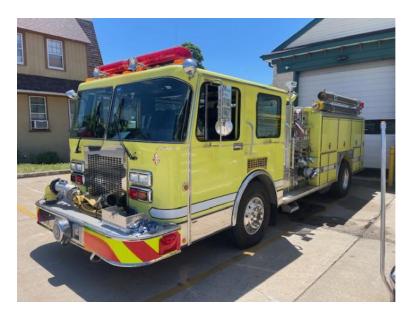

## 1992 E-One Spartan Gladiator Pumper

- O 1992 E-One Spartan Gladiator Pumper
- O Detroit Series 60 400 HP Diesel Engine
- → 1000 Gallon Polypropylene Tank
- 0
- 5 KW Gas Generator
- O Mileage: 19,109

- O Gladiator Spartan Chassis
- O Allison Automatic Transmission
- Educator foam System
- O Front Suction: 5"
- O Federal Q Siren
- Additional equipment not included with purchase unless otherwise listed. Mileage readings may not be real-time and should be confirmed.

- O Seating for 6; 5 SCBA seats
- O Hale 1500 GPM Side-Mount 2-Stage Pump
- 20 Gallon Foam Cell
- Crosslays/Speedlays: (2) Pre-connected crosslays
- O Engine Hours: 2,441
- $\mathbf{O}$

Truck is in good shape