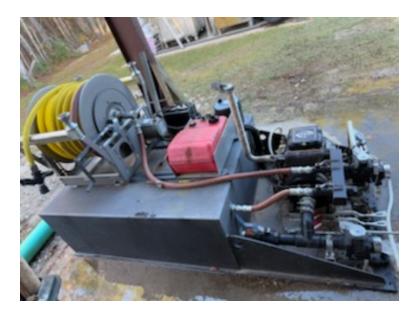

## 2014 NAFECO Skid Unit

- O 2014 NAFECO Skid Unit
- O 200 Gallon Polypropylene Tank
- O Booster Reel: (1) 1"

- O Other Chassis
- O Rear Discharges: (1) 1 1/2", (1) 2 1/2"
  O Additional equipment not included with purchase unless otherwise listed.
- Hale Pump
  Rear Suction: (1) 2 1/2"