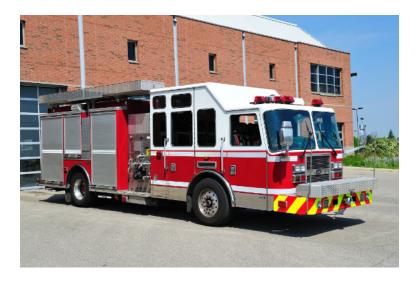

## 2009 KME Predator Pumper

- 2009 KME Predator Pumper
- O Automatic Transmission
- O Hale Foam System Logix 3.3
- Additional equipment not included with purchase unless otherwise listed. Mileage readings may not be real-time and should be confirmed.
- 0 Upgrade in 2025 - Once the contract is signed

FRC brand "Push-up" type lights available (\$)

Delivery possible, anywhere in America (\$)

Complete lettering of the unit

O Predator KME Chassis

○ Hale Q-MAX 1500 GPM Side-Mount Pump ○ 750 Gallon Tank

O 40 Gallon Foam Cell

O Length: 33' 8"

O Diesel Engine

○ Smartpower LR-8 (8,000 Watt) Generator

O Height: Truck Height: 11' 6"

Contact us for pictures and information!

Brindlee Mountain Fire Apparatus is one of the world's largest used fire truck sales and service companies. Based just outside of Huntsville, Alabama, the company has forty-five full-time personnel occupying over 12,000 square feet. Our mechanics, all of whom are EVT certified, perform pump tests, general repairs, preventative maintenance, and body, collision, and paint work on over 500 used fire trucks every year. Visit us online at www.firetruckmall.com