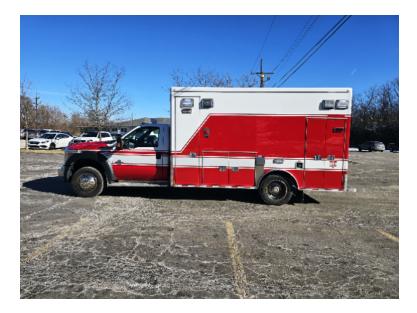

## 2011 MedTec Ford F-450 Ambulance

- O 2011 MedTec Ford F-450 Ambulance
- O Ford 390 HP Diesel Engine
- ${\bf O}$  Air Conditioning
- Additional equipment not included with purchase unless otherwise listed.
- O GVWR: 16,500

| 0 | F-450 Ford Chassis             |
|---|--------------------------------|
| 0 | Ford TRCV0 - 6 Speed Automatic |

- Transmission
- O Engine Hours: 6,808
- O Length: 25' 7"

O Wheelbase: 192"

## Contact Us

Office : 256.776.7786 Email : sales@firetruckmall.com Website: www.firetruckmall.com

15410 US Highway 231, Union Grove, AL 35175 Stock #: 19342 Price: Held on Deposit

| <ul> <li>Seating for 2;</li> </ul> |  |
|------------------------------------|--|
| 0                                  |  |
|                                    |  |
| O Mileage: 97,737                  |  |
| O Height: Truck Height: 9'         |  |
|                                    |  |
| 0                                  |  |

The vehicle functioned as a fire investigation unit after it was used as an ambulance

Brindlee Mountain Fire Apparatus is one of the world's largest used fire truck sales and service companies. Based just outside of Huntsville, Alabama, the company has forty-five full-time personnel occupying over 12,000 square feet. Our mechanics, all of whom are EVT certified, perform pump tests, general repairs, preventative maintenance, and body, collision, and paint work on over 500 used fire trucks every year. Visit us online at www.firetruckmall.com