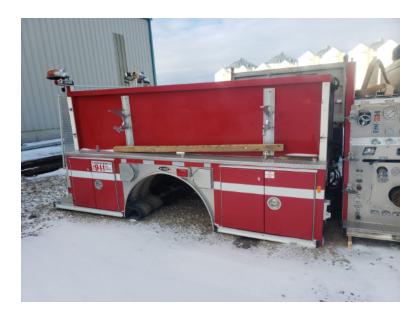

## 2000 E-One Fire Body ONLY

- 2000 E-One Fire Body ONLY
- 800 Gallon Polypropylene Tank
- Officer's Side Discharge: (1) 2 1/2"
- Additional equipment not included with purchase unless otherwise listed. Mileage readings may not be real-time and should be confirmed.
- O E-One Chassis
- O Driver's Side Discharges: (3) 2 1/2"
- 0

- O Hale 1250 GPM Side-Mount Pump
- O Driver's Side Suction: (1) 6"
- O Crosslays/Speedlays: Crosslays: (2) 1 1/2"

Brindlee Mountain Fire Apparatus is one of the world's largest used fire truck sales and service companies. Based just outside of Huntsville, Alabama, the company has forty-five full-time personnel occupying over 12,000 square feet. Our mechanics, all of whom are EVT certified, perform pump tests, general repairs, preventative maintenance, and body, collision, and paint work on over 500 used fire trucks every year. Visit us online at www.firetruckmall.com