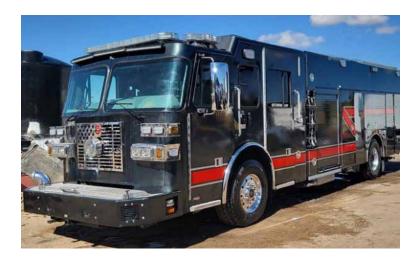

## 2020 Sutphen Rescue Pumper

- O 2020 Sutphen Rescue Pumper
- O Cummins ISB 300 HP Diesel Engine
- O 1500 Gallon Tank
- O Engine Hours: 582

- Sutphen Chassis
- O Eaton Fuller Automatic Transmission
- 0
- Additional equipment not included with purchase unless otherwise listed. Mileage readings may not be real-time and should be confirmed.
- O 4 SCBA seats
- O Waterous 1500 GPM Pump
- Air Conditioning