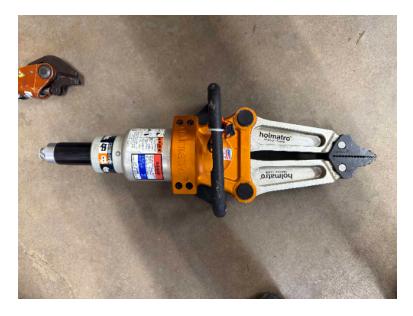

## 0

Holmatro Honda Extrication Pump & Tools

Combi tool

Cutters

Post Cutters

(2) Hoses

Pump can run two tools at once

Good condition and low hours

Approximately only five years old

Brindlee Mountain Fire Apparatus is one of the world's largest used fire truck sales and service companies. Based just outside of Huntsville, Alabama, the company has forty-five full-time personnel occupying over 12,000 square feet. Our mechanics, all of whom are EVT certified, perform pump tests, general repairs, preventative maintenance, and body, collision, and paint work on over 500 used fire trucks every year. Visit us online at www.firetruckmall.com