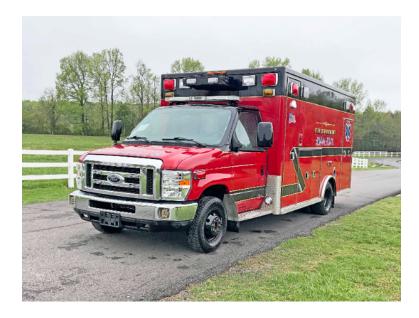

## 2019 Lifeline Ford E-350 Ambulance

- 2019 Lifeline Ford E-350 Ambulance
- Ford 6.8L Gas Engine
- Air Conditioning
- Additional equipment not included with purchase unless otherwise listed. Mileage readings may not be real-time and should be confirmed.
- O GVWR: 14,500

O E-450 Ford Chassis

Ford Automatic Transmission

O Backup Camera

O Length: 23'3"

O Seating for 7;

0

O Mileage: 53,381

O Height: Truck Height: 8'8"