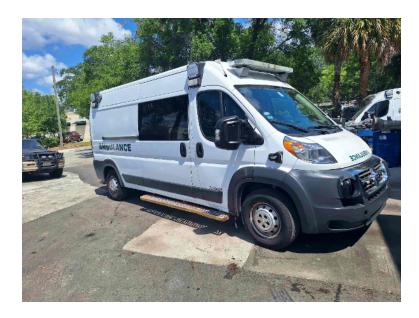

## 2016 Malley Dodge Ambulance

- 2016 Malley Dodge Ambulance
- 0 Malley Ambulance Body

0

- Additional equipment not included with purchase unless otherwise listed. Mileage readings may not be real-time and should be confirmed.
- O Promaster 3500 Dodge Chassis
- Gas Engine
- Air Conditioning
- Fully functioning ambulance
  - Ready to start service today

Comes stocked

- O Seating for 2; 2 SCBA seats
- O Dodge 62TE Automatic Transmission

O Mileage: 288,069

Brindlee Mountain Fire Apparatus is one of the world's largest used fire truck sales and service companies. Based just outside of Huntsville, Alabama, the company has forty-five full-time personnel occupying over 12,000 square feet. Our mechanics, all of whom are EVT certified, perform pump tests, general repairs, preventative maintenance, and body, collision, and paint work on over 500 used fire trucks every year. Visit us online at www.firetruckmall.com