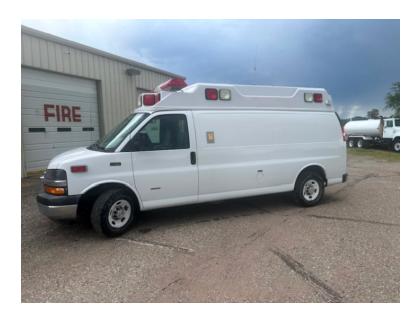

## 2009 GMC Commercial Ambulance

- 2009 GMC Commercial Ambulance
- O Duramax Diesel Engine
- Air Conditioning

- O Express 3500 GMC Chassis
- O Allison Automatic Transmission
- O Mileage: 165,000

O Seating for 2;