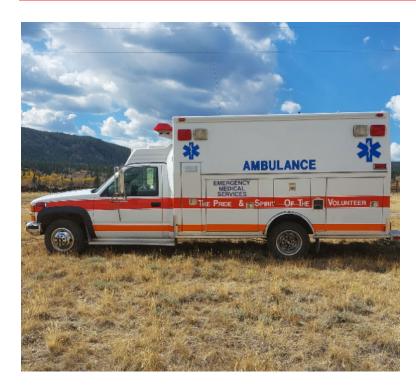

## 1995 Medtec Chevy 4x4 Ambulance

○ 1995 Medtec Chevy 4x4 Ambulance

○ GMC 6.5L Diesel Engine

→ 3500 4x4 Chevrolet Chassis

O GMC 4L80 Automatic Transmission

O Air (

• Additional equipment not included with purchase unless otherwise listed.

O GVWR: 12,000

0

Air Conditioning

O Length: 22' 6"

O Wheelbase: 161"

O Seating for 2;

New GM Crate Engine - Replaced at 50,045 miles

O Mileage: 57,392

O Height: Truck Height: 8' 5"

O Maintenance Records, Engine and Transmission Oil Analysis, and Reports Available

Stryker Electric Cot

Brindlee Mountain Fire Apparatus is one of the world's largest used fire truck sales and service companies. Based just outside of Huntsville, Alabama, the company has forty-five full-time personnel occupying over 12,000 square feet. Our mechanics, all of whom are EVT certified, perform pump tests, general repairs, preventative maintenance, and body, collision, and paint work on over 500 used fire trucks every year. Visit us online at www.firetruckmall.com