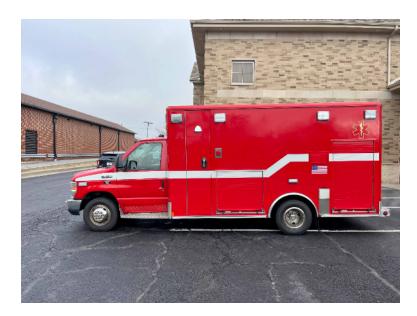

## 2010 Wheeled Coach Ford E-450 Ambulance

- 2010 Wheeled Coach Ford E-450
- E-450 Ford Chassis

O Seating for 2;

- Ambulance
- O Mileage: 80,665

 Additional equipment not included with purchase unless otherwise listed.