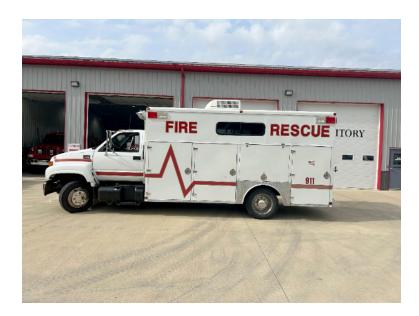

## 1998 GMC Commercial Rescue

- 1998 GMC Commercial Rescue
- O Caterpillar 3116 200 HP Diesel Engine
- Cascade System
- Additional equipment not included with purchase unless otherwise listed. Mileage readings may not be real-time and should be confirmed.
- 5500 GMC Chassis
- O Allison Automatic Transmission
- Air Conditioning

- O Seating for 3;
- 0
  - O Mileage: 28,371

Brindlee Mountain Fire Apparatus is one of the world's largest used fire truck sales and service companies. Based just outside of Huntsville, Alabama, the company has forty-five full-time personnel occupying over 12,000 square feet. Our mechanics, all of whom are EVT certified, perform pump tests, general repairs, preventative maintenance, and body, collision, and paint work on over 500 used fire trucks every year. Visit us online at www.firetruckmall.com