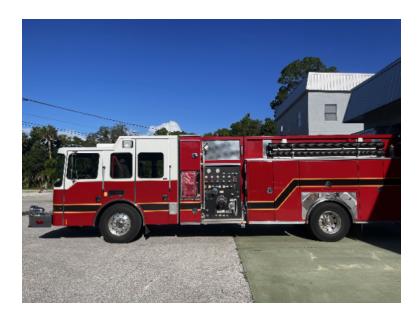

## 2013 Ferrara HME Pumper

○ 2013 Ferrara HME Pumper

→ 1000 Gallon Polypropylene Tank

• Additional equipment not included with purchase unless otherwise listed.

O GVWR: 45,180

O HME Chassis

O Foam Pro Foam System

O Length: 34' 8"

O Hale 1500 GPM Side-Mount Pump

O Mileage: 17,486

O Height: Truck Height: 9' 11"

Brindlee Mountain Fire Apparatus is one of the world's largest used fire truck sales and service companies. Based just outside of Huntsville, Alabama, the company has forty-five full-time personnel occupying over 12,000 square feet. Our mechanics, all of whom are EVT certified, perform pump tests, general repairs, preventative maintenance, and body, collision, and paint work on over 500 used fire trucks every year. Visit us online at www.firetruckmall.com