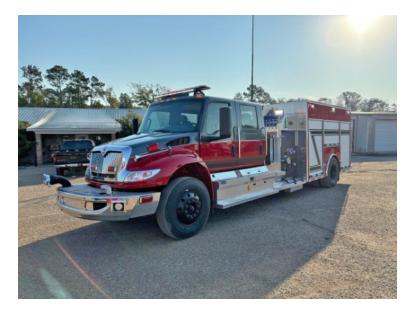

## 2025 Deep South International Commercial Pumper

- O 2025 Deep South International Commercial Pumper
- O HV607 SBA International Chassis
- O Hale 1500 GPM Top-Mount Pump
- O Mileage: 385

- O 1000 Gallon Tank
- Additional equipment not included with purchase unless otherwise listed.
- \*\* NEW BUILD \*\*
  Aluminum Hose Bed Cover
  Front Bumper Extension
  Front Suction and Discharge
  Driver MIV
  Double High Body with Roll Up Doors
   Shelving and Trays
   Rear Fill Line