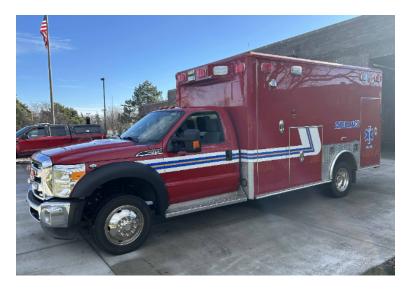

## 2013 Wheeled Coach Ford Ambulance

- O 2013 Wheeled Coach Ford Ambulance
- O Ford 6.7L 300 HP Diesel Engine
- O Engine Hours: 7,442

Stryker Power Loader

Ο

F-450 XLT Ford Chassis
Allison Automatic Transmission
Mileage: 111,053