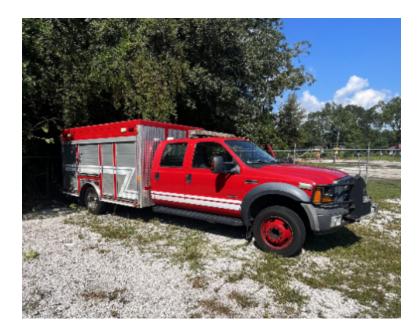

## 2006 E-One Ford Commercial Light Rescue

 ○ 2006 E-One Ford Commercial Light Rescue

○ F550 Ford Chassis

O Seating for 4;

Ford Engine

O Automatic Transmission

 $\mathbf{O}$ 

O Mileage: 25,249