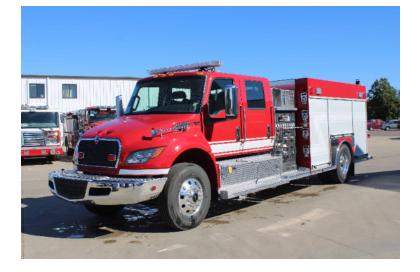

## 2024 Rosenbauer International Commercial Pumper

- O 2024 Rosenbauer International **Commercial Pumper**
- O International Chassis
- O Cummins L9000 300 HP Diesel Engine
- O 1000 Gallon Polypropylene Tank
- O Additional equipment not included with purchase unless otherwise listed. Mileage readings may not be real-time and should be confirmed.
- O Allison 3000EVS Automatic Transmission
- FoamPro Foam System
- O Wheelbase: 242"

## O \*\* NEW BUILD \*\*

O Waterous 1500 GPM Side-Mount Pump O 20 Gallon Foam Cell 0 18" Bumper Extension

Brindlee Mountain Fire Apparatus is one of the world's largest used fire truck sales and service companies. Based just outside of Huntsville, Alabama, the company has forty-five full-time personnel occupying over 12,000 square feet. Our mechanics, all of whom are EVT certified, perform pump tests, general repairs, preventative maintenance, and body, collision, and paint work on over 500 used fire trucks every year. Visit us online at www.firetruckmall.com