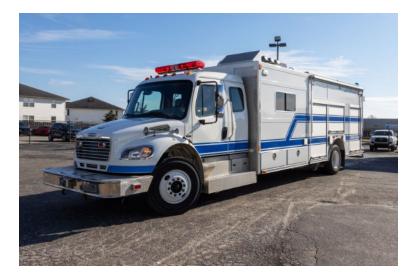

## 2005 E-One Freightliner Commercial Walk-In Heavy Rescue

- O 2005 E-One Freightliner Commercial Walk-In Heavy Rescue
- **O** Freightliner Chassis

O Detroit 7.2L 330 HP Diesel Engine

• Additional equipment not included with purchase unless otherwise listed. Mileage readings may not be real-time and should be confirmed.

## O GVWR: 35,000

Brindlee Mountain Fire Apparatus is one of the world's largest used fire truck sales and service companies. Based just outside of Huntsville, Alabama, the company has forty-five full-time personnel occupying over 12,000 square feet. Our mechanics, all of whom are EVT certified, perform pump tests, general repairs, preventative maintenance, and body, collision, and paint work on over 500 used fire trucks every year. Visit us online at www.firetruckmall.com