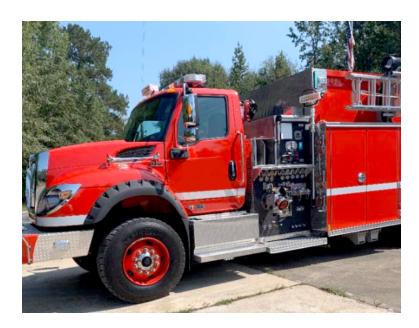

## 2019 International Commercial Pumper Tanker

- 2019 International Commercial Pumper Tanker
- International Chassis

O 1500 GPM Side-Mount Pump

○ 3000 Gallon Tank

- O Crosslays/Speedlays: Crosslays: (2)
- Mileage: 7,000