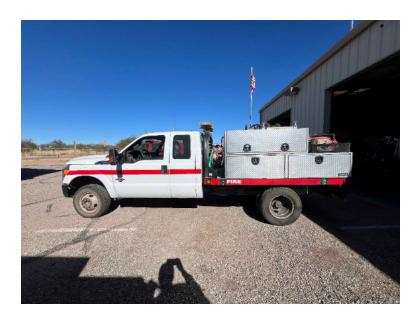

## 2014 Ford F-350 Commercial 4x4 Mini Pumper

- 2014 Ford F-350 Commercial 4x4 Mini Pumper
- 400 HP Diesel Engine
- 300 Gallon Polypropylene Tank
- O Rear Discharges: (2)
- Air Conditioning

- F-350 4x4 Ford Chassis
- O Automatic Transmission
- $\circ$ 
  - Pump and Roll
- O Rear Suction: (1)
- O Mileage: 19,274

- O Seating for 6;
- O 250 GPM Pump
- 0
- O Booster Reels: (1)
- Additional equipment not included with purchase unless otherwise listed.

Brindlee Mountain Fire Apparatus is one of the world's largest used fire truck sales and service companies. Based just outside of Huntsville, Alabama, the company has forty-five full-time personnel occupying over 12,000 square feet. Our mechanics, all of whom are EVT certified, perform pump tests, general repairs, preventative maintenance, and body, collision, and paint work on over 500 used fire trucks every year. Visit us online at www.firetruckmall.com