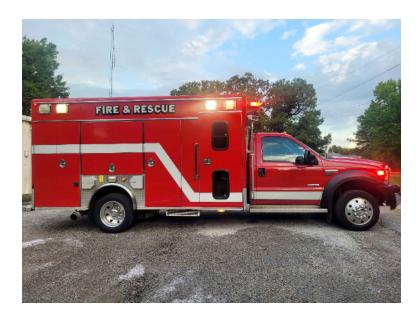

## 2006 EVI Ford Commercial Walk-in Rescue

 2006 EVI Ford Commercial Walk-in Rescue

○ Ford 6.0L Diesel Engine

O Harrison 8KW Diesel Generator

O Mileage: 61,464

○ F-550 Ford Chassis

Automatic Transmission

O Electric Reel

• Additional equipment not included with purchase unless otherwise listed.

O 2 SCBA seats

0

Air Conditioning

Brindlee Mountain Fire Apparatus is one of the world's largest used fire truck sales and service companies. Based just outside of Huntsville, Alabama, the company has forty-five full-time personnel occupying over 12,000 square feet. Our mechanics, all of whom are EVT certified, perform pump tests, general repairs, preventative maintenance, and body, collision, and paint work on over 500 used fire trucks every year. Visit us online at www.firetruckmall.com