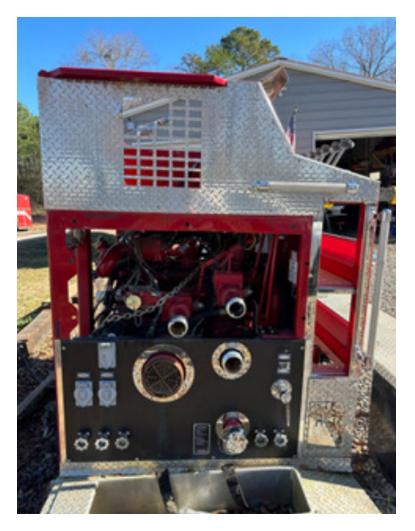

## 2009 Waterous 1250 GPM Pump

O 2009 Waterous 1250 GPM Pump

O Other Chassis

O PUMP ONLY

- O Waterous 1250 GPM Top-Mount Pump
- Additional equipment not included with purchase unless otherwise listed. Mileage readings may not be real-time and should be confirmed.