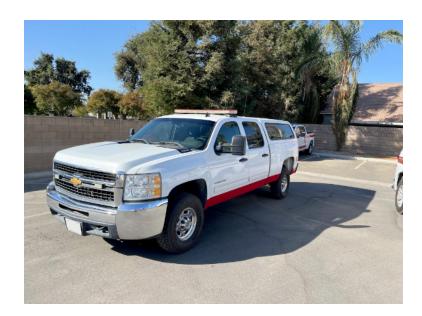

## 2009 GMC Sierra 2500 4x4 Command Unit

- 2009 GMC Sierra 2500 4x4 Command Unit Sierra 2500 4x4 GMC Chassis
- O Duramax 6.6L Diesel Engine
- O Mileage: 242,822

- O Allison Automatic Transmission
- Additional equipment not included with purchase unless otherwise listed. Mileage readings may not be real-time and should be confirmed.
- O Seating for 5;