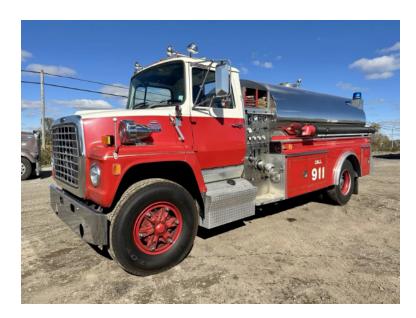

## 1984 4 Guys Ford Commercial Elliptical Tanker

- 1984 4 Guys Ford Commercial Elliptical Tanker
- O Caterpillar 3208 210 HP Diesel Engine
- 2000 Gallon Stainless Steel Tank
- O Mileage: 19,500

- LN8000 Ford Chassis
- O Manual Transmission
- 0
- Additional equipment not included with purchase unless otherwise listed. Mileage readings may not be real-time and should be confirmed.
- O Seating for 3;
- O Hale Side-Mount Pump
- Federal Q Siren
- O GVWR: 35,000