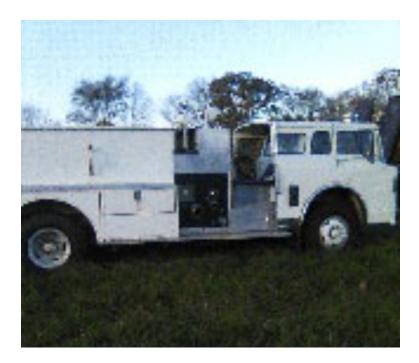

## 1978 Pierce Ford Commercial Pumper

- O 1978 Pierce Ford Commercial Pumper
- O Allison 4 Speed Automatic Transmission
- 0 (5) inlets
  - (6) outlets
- Additional equipment not included with purchase unless otherwise listed. Mileage readings may not be real-time and should be confirmed.

- O C8000 Ford Chassis
- O Waterous 1000 GPM Top-Mount Pump
- O Electric Reels

O Wheelbase: 184"

- O Caterpillar 3208 210 HP Diesel Engine
- O 1,000 Gallon Tank

(2) 10' sections 5" hose

O Mileage: 41,000

0