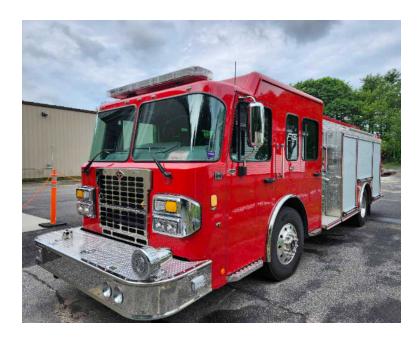

## 2024 Spartan AFT E-One Pumper

○ 2024 Spartan AFT E-One Pumper

O E-One Chassis

> Available only in Maine and New Hampshire

> FOR INQUIRIES PLEASE CALL (207) 352-2773

O Cummins L9000 450 HP Diesel Engine

Allison 3000EVS Automatic Transmission

O Hale 1500 GPM Side-Mount Pump

→ 1000 Gallon Polypropylene Tank

O Engine Hours: 223

O Mileage: 5,247

• Additional equipment not included with purchase unless otherwise listed.

**O** GVWR: 42,000

Brindlee Mountain Fire Apparatus is one of the world's largest used fire truck sales and service companies. Based just outside of Huntsville, Alabama, the company has forty-five full-time personnel occupying over 12,000 square feet. Our mechanics, all of whom are EVT certified, perform pump tests, general repairs, preventative maintenance, and body, collision, and paint work on over 500 used fire trucks every year. Visit us online at www.firetruckmall.com